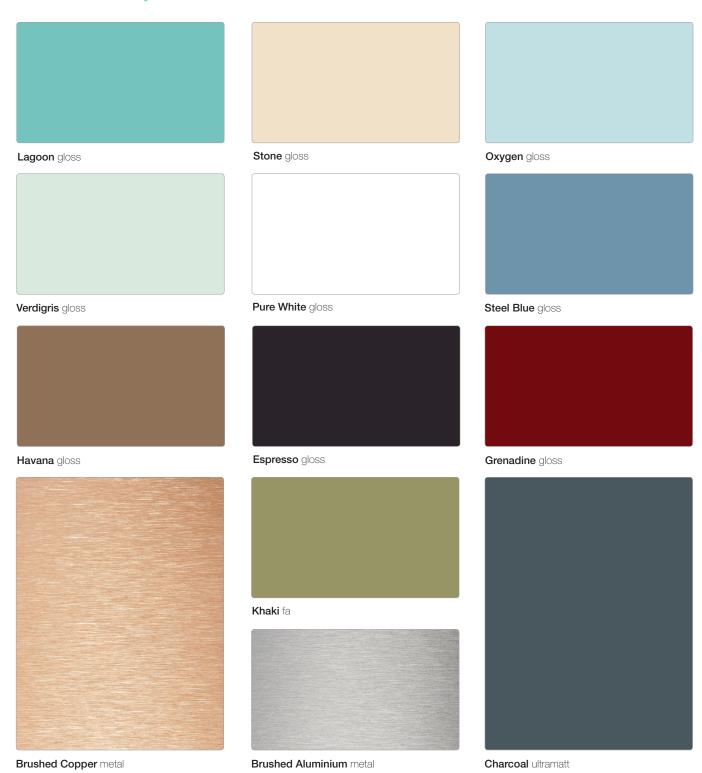

### **ab** omega

Here at Bushboard we strive to make sure that you are spoilt for choice!

We also offer a comprehensive range of contrasting solid colour and metal MDF splashback designs across two of our other collections, Omega and Options. There is an abundance of choice so take a look.

\* Please visit www.bushboard.co.uk, ask your retailer or refer to the Omega or Options brochure for full range information.

Blanc Megeve linear

Lime higloss

Florida higloss

Blanc Megeve higloss

Mulberry higloss

Graphite higloss

Bluestone fa

Neon fa

Brushed Aluminium metal

Steel Grey linear