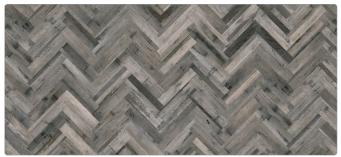

F splashback with Omega Tobacco Oak worksurface in ultramatt texture.



Summer Palm MDF



Golden Grove MDF



Hazy Forest Acrylic



### the collection

Our range of double-sided MDF splashback designs have been perfectly paired to provide a '2-in-1' solution, combining designs with similar colour tones to allow flexibility of decor choice right up to the moment of installation. All acrylic splashbacks are one-sided.



Side 1. Casablanca multi MDF



Side 2. Vintage taupe MDF



Side 1. Casablanca grey MDF



Side 2. Vintage grey MDF



Side 1. Honeycomb MDF



Side 2. Blocked Hex dove MDF



Side 1. Blocked Hex midnight  $\ensuremath{\mathsf{MDF}}$ 



Side 2. Roulette Curves taupe  $\ensuremath{\mathsf{MDF}}$ 



Side 1. Roulette Curves white MDF



Side 2. Herringbone whitewash MDF



Side 1. Herringbone natural MDF



Side 2. London Brick MDF



Side 1. Summer Palm MDF



Side 2. Golden Grove MDF





Inner City ice cloud acrylic



Kaleidoscope cool blue acrylic



Constellation acrylic



Inner City ocean grey acrylic



Kaleidoscope charcoal grey acrylic



Hazy Forest acrylic

## eace of mind

### **as** complete

The professional worktop jointing adhesive

We know the importance of the final installation, that's why we've developed BB Complete, our bespoke adhesive and sealant which should be used by your installer when your splashback is fitted.

BB Complete is available in two versions.

Our unique installation adhesive is technically superior and can be used to bond the splashbacks to the wall. As this is not seen it is a cost effective neutral colour. It's f