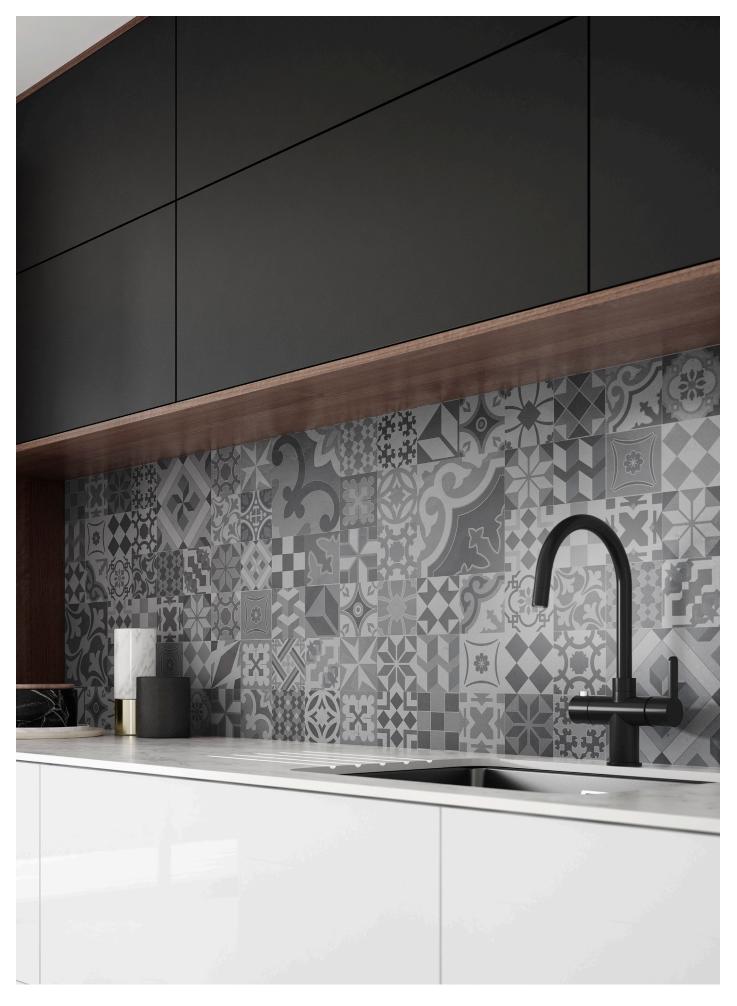

We want to ensure you get the very best from your new surfaces so our products carry a lifetime guarantee so you can be sure your splashback will look sensational for years to come.

Front cover: Casablanca grey MDF splashback with Evolve Marmo Bianco worksurface in ultramatt texture. Image shows core-coloured drainer grooves.

Our bold, Casablanca splashbacks are available in two striking colourways on MDF, these surfaces will make a statement in any home.

Pictured right: Casablanca grey MDF splashback with Evolve Marmo Bianco worksurface in ultramatt texture. Image shows core-coloured drainer grooves.