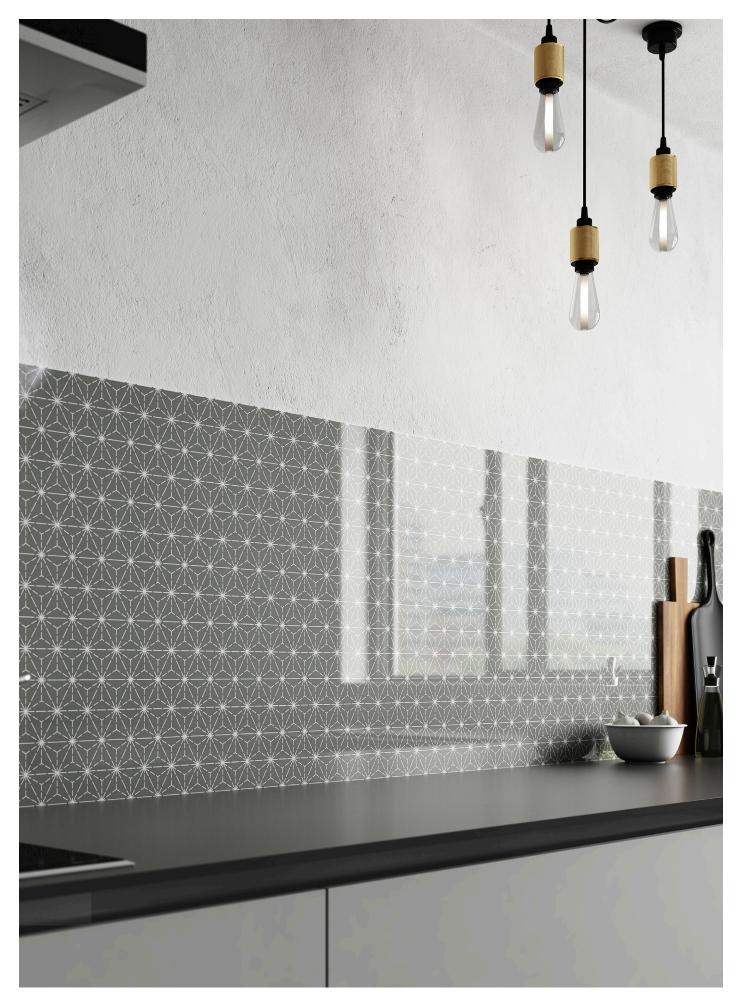

## perfect patterns

Add personality and character to a functional space by choosing a statement design that will add depth to your scheme, draw the eye and turn the cooking zone into a focal point.

Our duo of perfect patterns offer a repeat decorative design that is sure to enhance any kitchen arrangement.

Why not team these splashbacks with worksurfaces in either ice white, concrete grey or pure black to create a modern monochrome interior?

Pictured right: Constellation acrylic splashback with Evolve Shadow worksurface in touch texture.