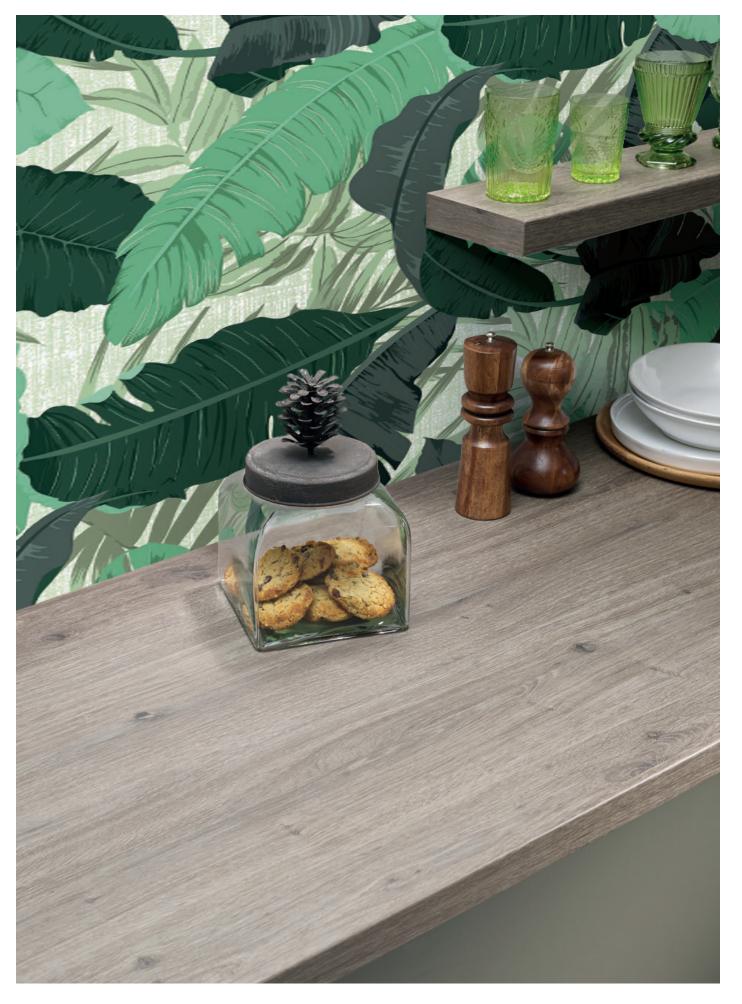

We want to ensure you get the very best from your new surfaces so our products carry a lifetime guarantee so you can be sure your splashback will look sensational for years to come.

Front cover: Casablanca grey MDF splashback with Evolve Marmo Bianco worksurface in ultramatt texture. Image shows core-coloured drainer grooves.

Our bold, Casablanca splashbacks are available in two striking colourways on MDF, these surfaces will make a statement in any home.

Pictured right: Casablanca grey MDF splashback with Evolve Marmo Bianco worksurface in ultramatt texture. Image shows core-coloured drainer grooves.