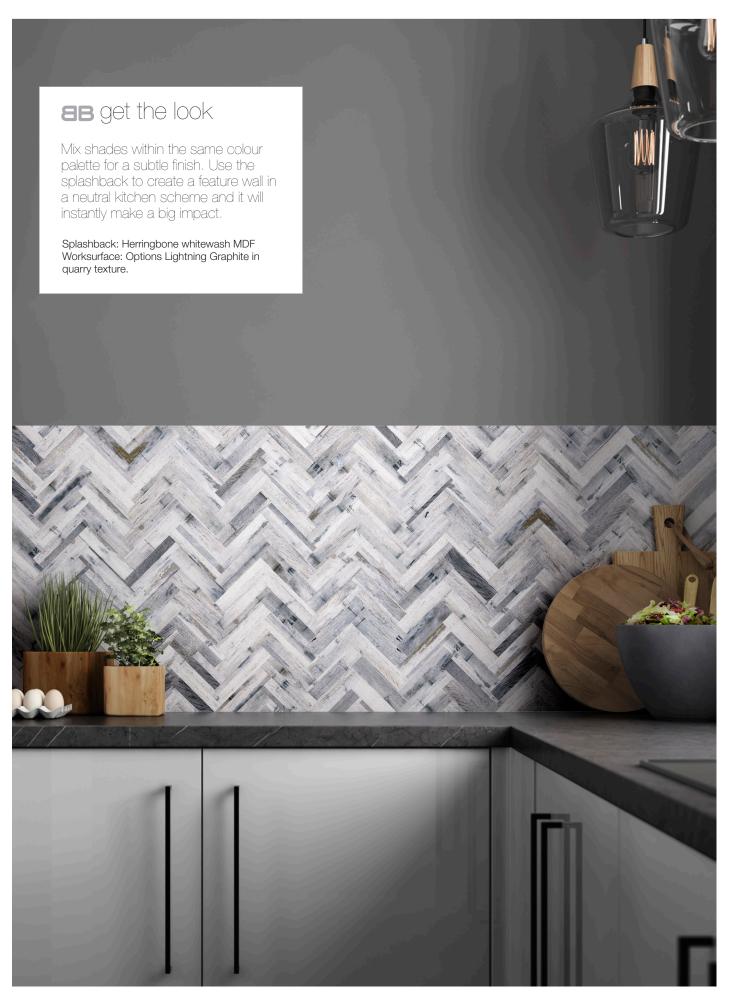

## natural appeal

At Bushboard we love the appealing look and character of natural materials. Woodgrains are ever-popular and our new designs have evolved, offering rich colour and unique grain patterns.

Pale grey and chalky white tones along with sunbleached neutrals are very definitely in fashion.

Our exposed, rustic London Brick decor is produced in life-like proportion so offers a warm, realistic and edgy finishing touch to any industrial styled, contemporary room.

Herringbone whitewash MDF

Herringbone natural MDF

London Brick MDF