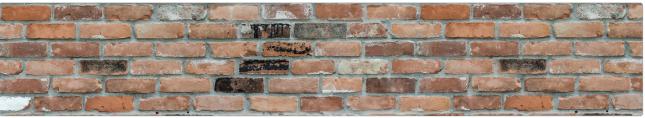

Pale grey and chalky white tones along with sunbleached neutrals are very definitely in fashion.

Our exposed, rustic London Brick decor is produced in life-like proportion so offers a warm, realistic and edgy finishing touch to any industrial styled, contemporary room.

Herringbone whitewash MDF

Herringbone natural MDF

London Brick MDF