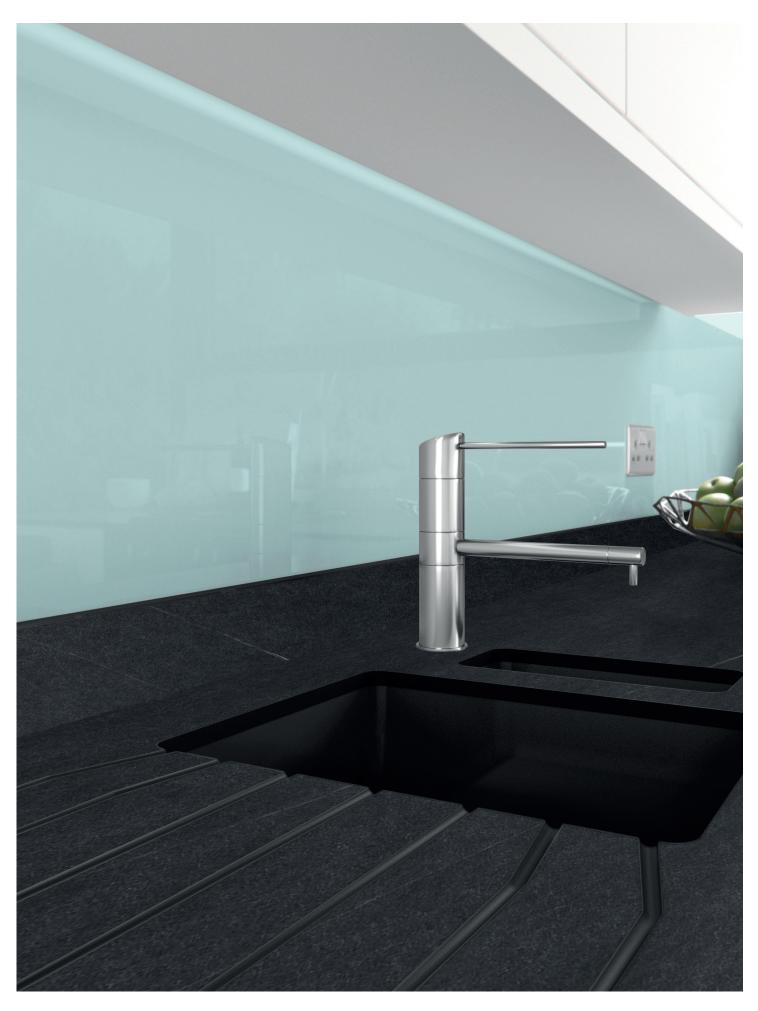

### as evolve

If your look is more low-key, why not choose from our collection of eight plain acrylic splashbacks. This palette of subtle colours not only look stunning, but are also ever so practical and easy to clean.

\* Please visit www.bushboard.co.uk, ask your retailer or refer to the Evolve brochure for full range information.

Duck Egg acrylic splashback teamed with Evolve Lightning Obsidian 12.5mm ultra-slim worksurface and upstand in granit texture. Image shows core-coloured drainer grooves.