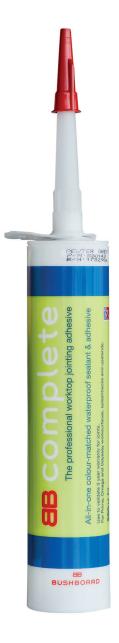

### **as** complete

The professional worktop jointing adhesive

We know the importance of the final installation, that's why we've developed BB Complete, our bespoke adhesive and sealant which should be used by your installer when your splashback is fitted.

BB Complete is available in two versions.

Our unique installation adhesive is technically superior and can be used to bond the splashbacks to the wall. As this is not seen it is a cost effective neutral colour. It's flexible, super strong and will not shrink or break down like silicone.

BB Complete is also available as a sealant in a range of colour options. It offers superb performance and allows your installer to join, bond and seal your splashback.

The wide choice of colours available will give you the perfect colour co-ordinated result.

Always use BB Complete for peace of mind.

Our Customer Support Team can offer advice on installing and looking after your splashback. Our Installation, Care & Maintenance leaflet is included in every splashback and is also available from our website.