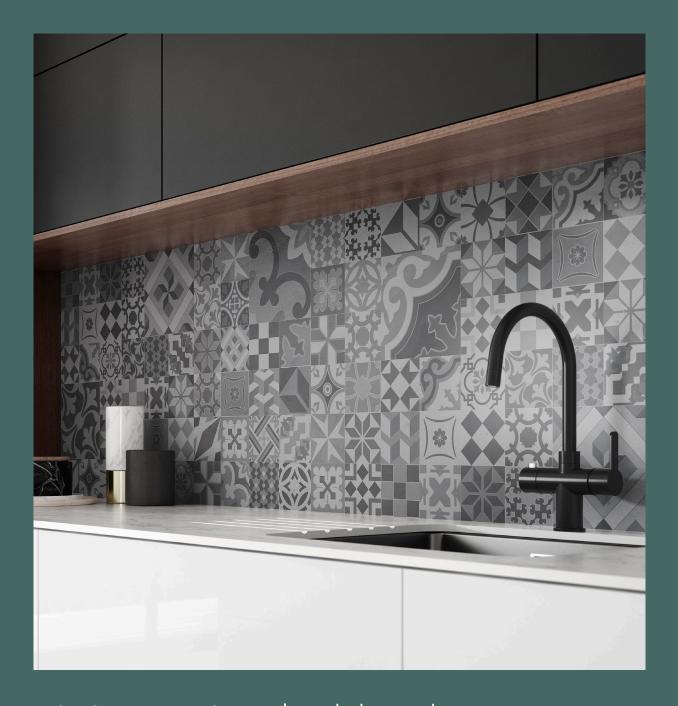

# bold impressions

Splashbacks not only protect your walls, they can be used to add colour, pattern and texture, but which material is right for your space?

We have utilised the latest innovation in surface technology and design to bring you a unique collection of splashbacks utilising two substrates, MDF and acrylic.

Our bold, Casablanca splashbacks are available in two striking colourways on MDF, these surfaces will make a statement in any home.

Pictured right: Casablanca grey MDF splashback with Evolve Marmo Bianco worksurface in ultramatt texture. Image shows core-coloured drainer grooves.

Casablanca grey MDF

Casablanca multi MDF