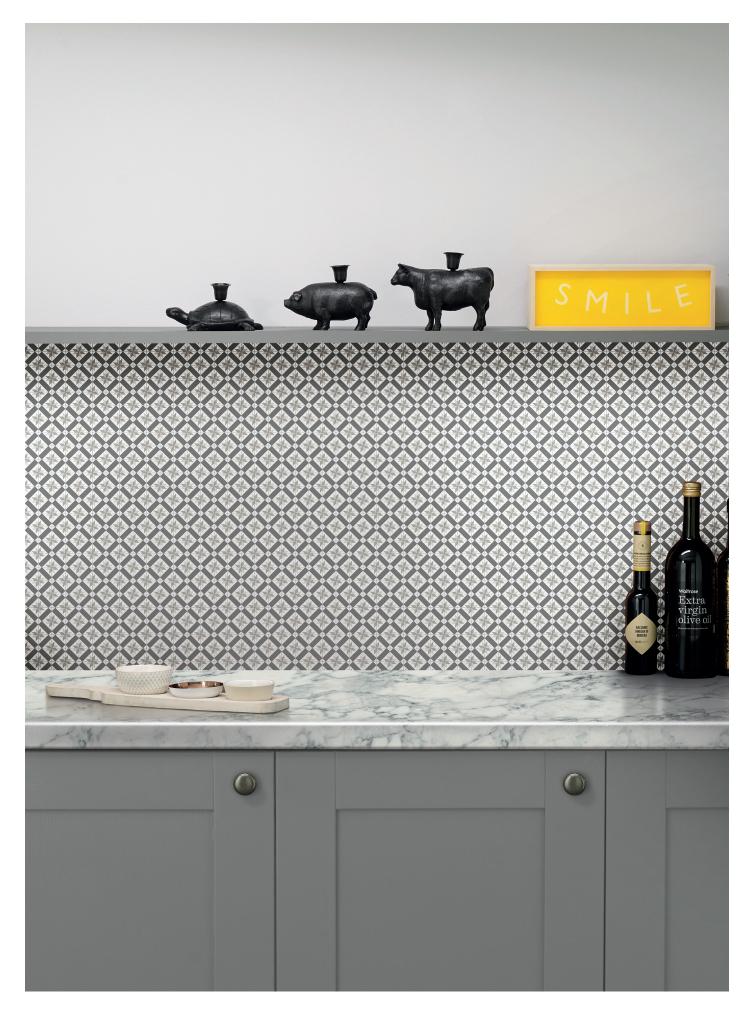

We want to ensure you get the very best from your new surfaces so our products carry a lifetime guarantee so you can be sure your splashback will look sensational for years to come.

Front cover: Casablanca grey MDF splashback with Evolve Marmo Bianco worksurface in ultramatt texture. Image shows core-coloured drainer grooves.

Our bold, Casablanca splashbacks are available in two striking colourways on MDF, these surfaces will make a statement in any home.

Pictured right: Casablanca grey MDF splashback with Evolve Marmo Bianco worksurface in ultramatt texture. Image shows core-coloured drainer grooves.