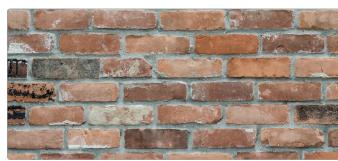

## natural appeal

At Bushboard we love the appealing look and character of natural materials. Woodgrains are ever-popular and our new designs have evolved, offering rich colour and unique grain patterns.

Pale grey and chalky white tones along with sunbleached neutrals are very definitely in fashion.

Our exposed, rustic London Brick decor is produced in life-like proportion so offers a warm, realistic and edgy finishing touch to any industrial styled, contemporary room.

Herringbone whitewash MDF

Herringbone natural MDF

London Brick MDF