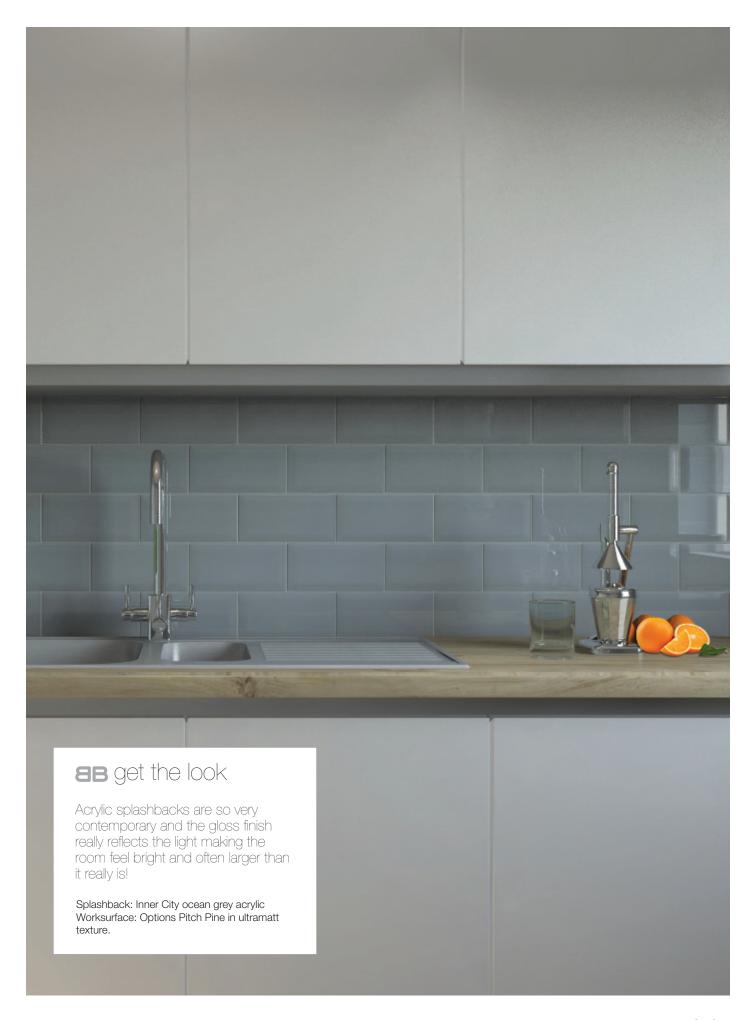

# bold impressions

Splashbacks not only protect your walls, they can be used to add colour, pattern and texture, but which material is right for your space?

We have utilised the latest innovation in surface technology and design to bring you a unique collection of splashbacks utilising two substrates, MDF and acrylic.

Our bold, Casablanca splashbacks are available in two striking colourways on MDF, these surfaces will make a statement in any home.

Pictured right: Casablanca grey MDF splashback with Evolve Marmo Bianco worksurface in ultramatt texture. Image shows core-coloured drainer grooves.