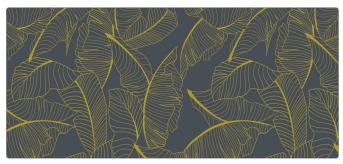

### a work of art

As part of our collection of splashbacks, we are excited to offer graphic designs that are sure to start a conversation!

A work of art for your walls, these decors will add a sense of drama to your interior. Use to create a feature wall in a neutral kitchen scheme, a splashback will instantly make a particular area stand out from the rest of the space.

These designs offer a creative and truly special alternative for your walls.

Pictured right: Summer Palm MDF splashback with Omega Tobacco Oak worksurface in ultramatt texture.

Summer Palm MDF

Golden Grove MDF

Hazy Forest Acrylic

Side 2. Golden Grove MDF

Inner City ice cloud acrylic

Kaleidoscope cool blue acrylic

Constellation acrylic

Inner City ocean grey acrylic

Kaleidoscope charcoal grey acrylic

Hazy Forest acrylic