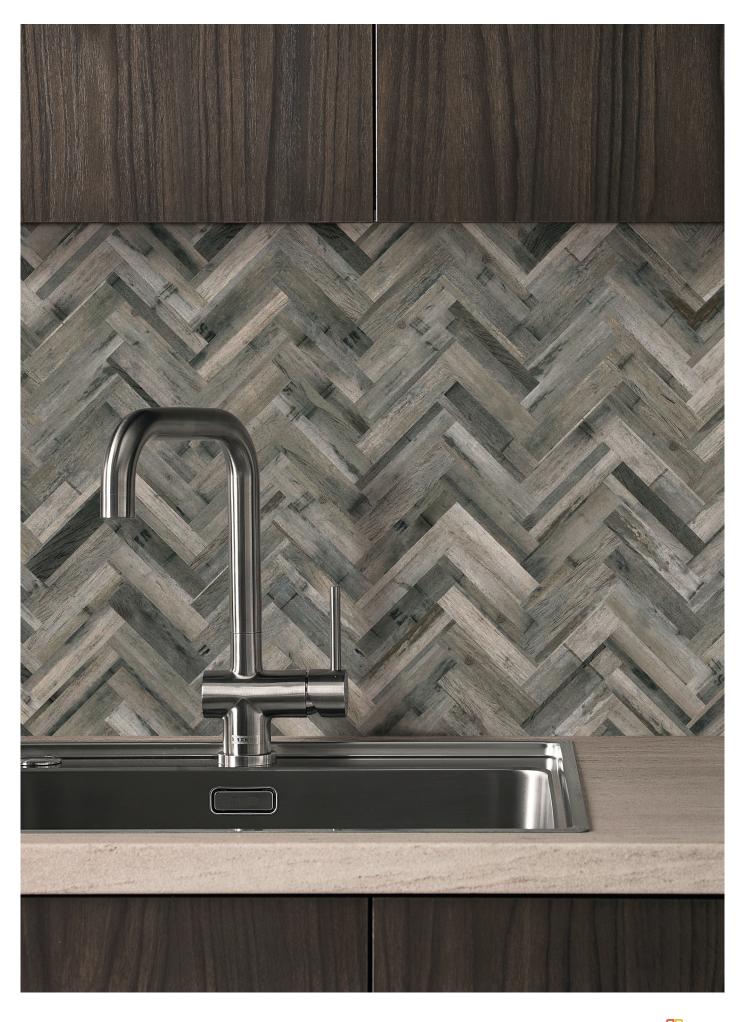

## natural appeal

At Bushboard we love the appealing look and character of natural materials. Woodgrains are ever-popular and our new designs have evolved, offering rich colour and unique grain patterns.

Pale grey and chalky white tones along with sunbleached neutrals are very definitely in fashion.

Our exposed, rustic London Brick decor is produced in life-like proportion so offers a warm, realistic and edgy finishing touch to any industrial styled, contemporary room.

Herringbone whitewash MDF

Herringbone natural MDF

London Brick MDF