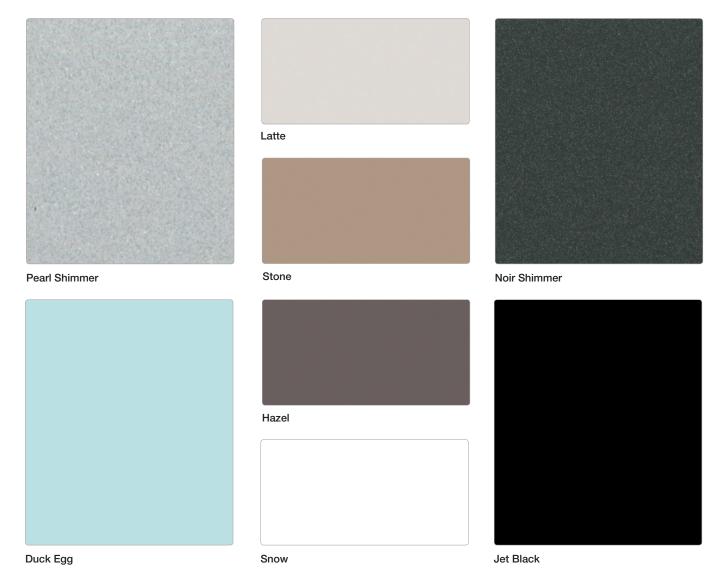

### **8B** options

## smart and sleek

### as evolve

If your look is more low-key, why not choose from our collection of eight plain acrylic splashbacks. This palette of subtle colours not only look stunning, but are also ever so practical and easy to clean.