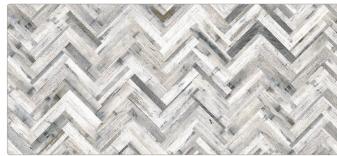

alls.

Pictured right: Summer Palm MDF splashback with Omega Tobacco Oak worksurface in ultramatt texture.



Summer Palm MDF



Golden Grove MDF



Hazy Forest Acrylic



### the collection

Our range of double-sided MDF splashback designs have been perfectly paired to provide a '2-in-1' solution, combining designs with similar colour tones to allow flexibility of decor choice right up to the moment of installation. All acrylic splashbacks are one-sided.



Side 1. Casablanca multi MDF



Side 2. Vintage taupe MDF



Side 1. Casablanca grey MDF



Side 2. Vintage grey MDF



Side 1. Honeycomb MDF



Side 2. Blocked Hex dove MDF



Side 1. Blocked Hex midnight  $\ensuremath{\mathsf{MDF}}$ 



Side 2. Roulette Curves taupe  $\ensuremath{\mathsf{MDF}}$ 



Side 1. Roulette Curves white MDF



Side 2. Herringbone whitewash MDF



Side 1. Herringbone natural MDF



Side 2. London Brick MDF



Side 1. Summer Palm MDF



Side 2. Golden Grove MDF





Inner City ice cloud acrylic



Kaleidoscope cool blue acrylic



Constellation acrylic



Inner City ocean grey acrylic



Kaleidoscope charcoal grey acrylic



Hazy Forest acrylic

## eace of mind

### **as** complete

The professional worktop jointing adhesive

We know the importance of the final installation, that's why we've developed BB Complete, our bespoke adhesive and sealant which should be used by your installer when your splashback is fitted.

BB Complete is available in two versions.

Our unique installation adhesive is technically superior and can be used to bond the splashbacks to the wall. As this is not seen it is a