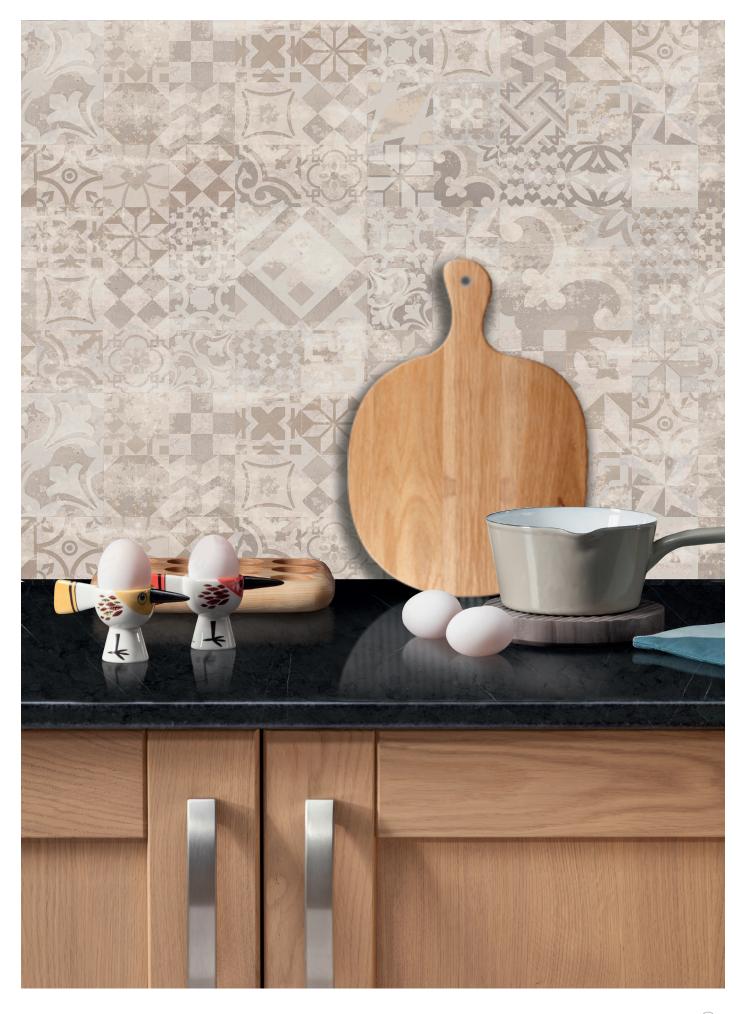

# vintage inspiration

With a double-sided decorative surface incorporating eye-catching designs that you have come to expect from Bushboard, BB vista, our new splashback collection is guaranteed to make a real statement in your kitchen.

The weathered beauty of our Vintage splashbacks reflect timeless elegance and are available in two colourways on MDF.

Pictured right: Vintage taupe MDF splashback with Options Jet Marble worksurface in glaze texture.