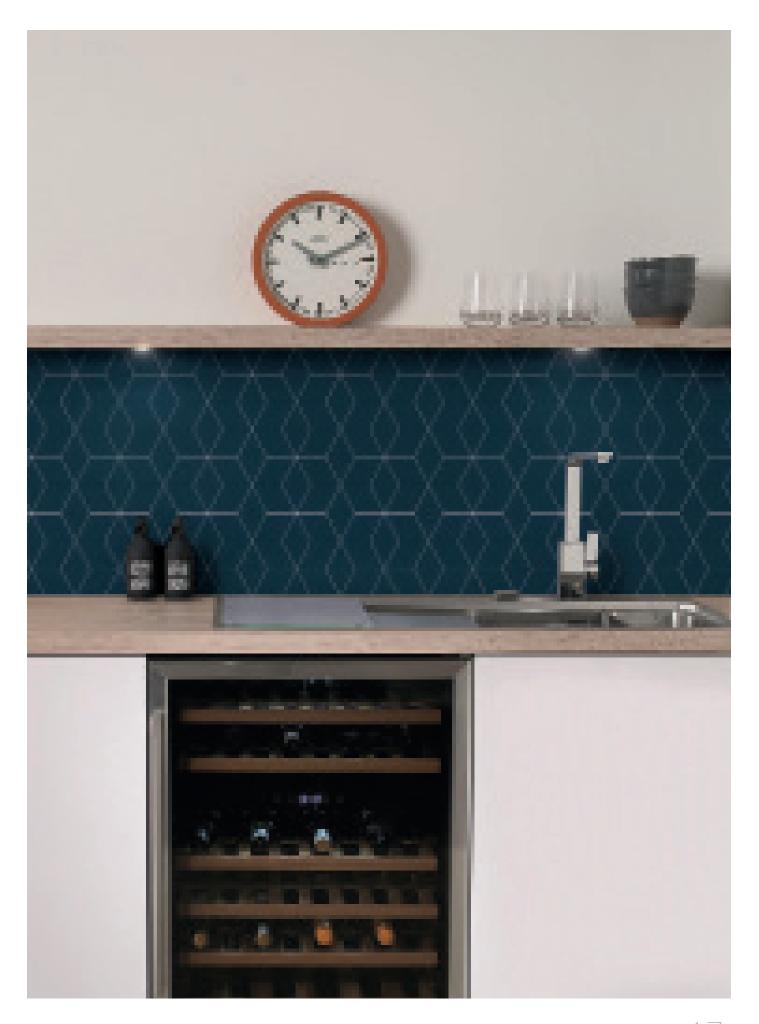

We want to ensure you get the very best from your new surfaces so our products carry a lifetime guarantee so you can be sure your splashback will look sensational for years to come.

Front cover: Casablanca grey MDF splashback with Evolve Marmo Bianco worksurface in ultramatt texture. Image shows core-coloured drainer grooves.

Our bold, Casablanca splashbacks are available in two striking colourways on MDF, these surfaces will make a statement in any home.

Pictured right: Casablanca grey MDF splashback with Evolve Marmo Bianco worksurface in ultramatt texture. Image shows core-coloured drainer grooves.