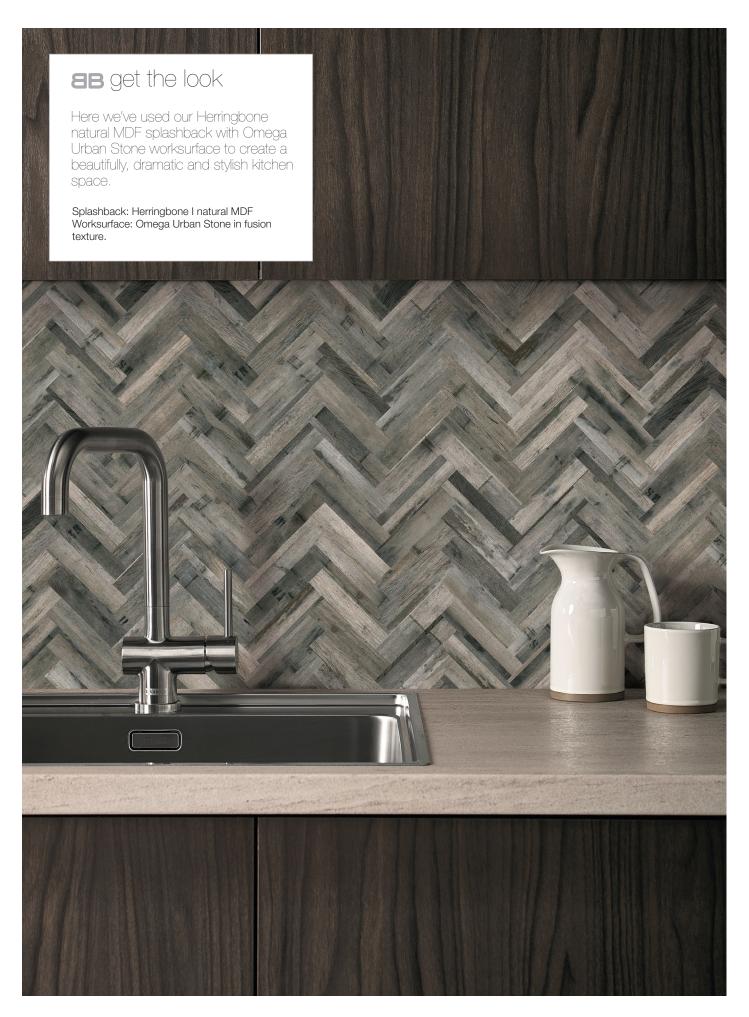

## natural appeal

At Bushboard we love the appealing look and character of natural materials. Woodgrains are ever-popular and our new designs have evolved, offering rich colour and unique grain patterns.

Pale grey and chalky white tones along with sunbleached neutrals are very definitely in fashion.

Our exposed, rustic London Brick decor is produced in life-like proportion so offers a warm, realistic and edgy finishing touch to any industrial styled, contemporary room.

Herringbone whitewash MDF

Herringbone natural MDF

London Brick MDF

@bushboard

P

Bushboard

in

Bushboard Ltd

Back cover picture: Herringbone I natural MDF splashback with Omega Urban Stone worksurface in fusion texture.

35916 October 2018